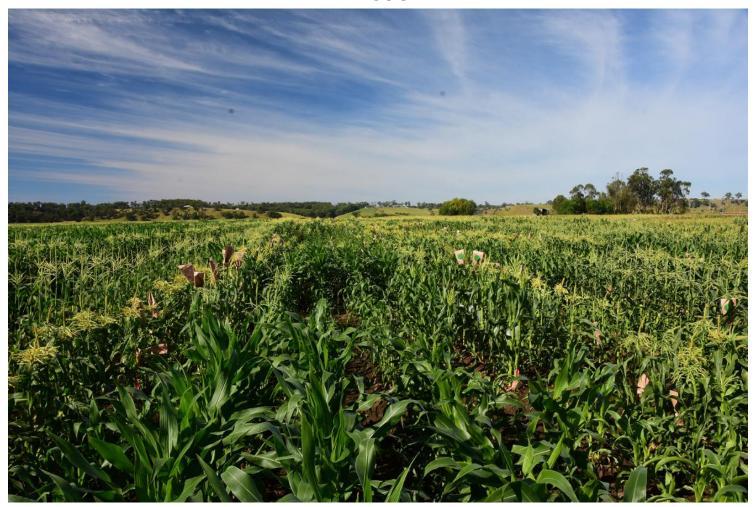

## Commercial Sweet Corn and Global Breeding [1]

SNOWY RIVER breeds, produces and markets hybrid sweet corn seed to all markets of the world. The Snowy River brand is synonymous and widely recognized for quality and service and is one of the leading suppliers of sweet corn genetics globally. Snowy River offers the full range of Supersweet (Shrunken Sh2) in yellow, bicolour and white, and Sugary (Normal su1) in yellow.

With comprehensive breeding and testing programs in Australia (Temperate, Sub Tropical and Tropical), New Zealand, USA, France, Hungary, China, South Africa and South America, Snowy River Seeds focuses on creating hybrids which are reliably profitable for the grower, whether it be for processing or the fresh market. Being able to react quickly is our supply chain strength. We pride ourselves on being "feet in the paddock" people, with short lines of communication between our breeders, seed producers and marketers.